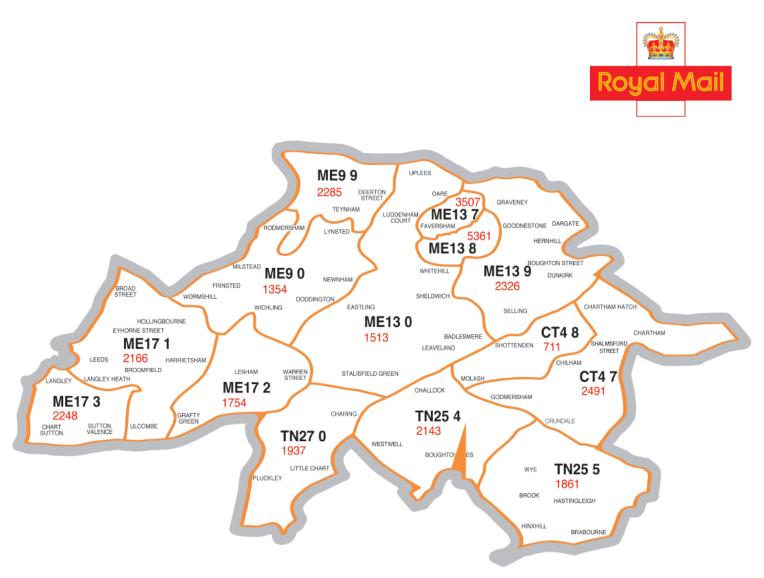

# Royal Mail Distribution Areas

31,500 copies delivery by Royal Mail and can be picked up at many pick-up points in the region

Black numbers = Postcodes

Red numbers = Number of properties receiving North Downs Ad

All residents and business properties are covered within the postcode areas.